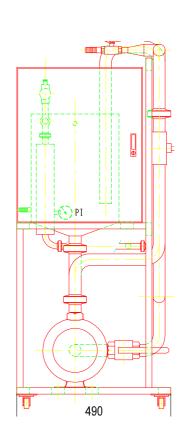

### MicroSphere International

### **CMP** series pilot machine

## PRODUCT DESCRIPTION

Model: CMP-01 Serial number: 95003 Raw Material: SUS304

Construction: Multi-function membrane pilot test machine

Major application: University Research institute R&D of company



#### STANDARD CONFIGURATION

Stainless steel module: CMV1-30-500mm Membrane area: 0.1 m² Circulation pump: centrifugal type Feed tank: 20L/ with heat jacket 0.3m² Valves, pipes SUS304 Glass Flow meter for Retentate and permeation Thermometer

Pressure gauge

Stainless steel rack SUS304 (Four castors)

# PRODUCT DIMENSIONS





### **CMP Pilot machine**

**Operation condition** 

Operating Pressure: 2-4bar Tempreture: 0-100°C Feed Flow: 3-5m<sup>3</sup>/h

Pure water flux: 120-336 LPH

Dead volume: 3L

### Flow diagram



#### **Service and Ongoing Technical Support**

The information contained in this publication is believed to be accurate and reliable, but is not to be construed as implying any warranty or guarantee of performance. We assume no responsibility, obligation or liability for results obtained or damages incurred through the application of the information contained herein. Refer to Standard Terms and Conditions of Sale and Performance Warranty documentation for additional information.

### **Microsphere International Limited**

Room 3106, Jiangsu Int'l Trade Mansion 50 Zhonghua Road, Nanjing

P. R.