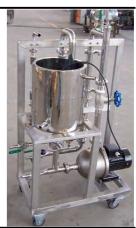

## PRODUCT DESCRIPTION

Model: CMP-01 Serial number: 95003 Raw Material: SUS304

Construction: Multi-function membrane pilot test machine

Major application: University Research institute R&D of company

#### STANDARD CONFIGURATION

Stainless steel module: CMV1-30-500mm Membrane area: 0.1 m² Circulation pump: centrifugal type Feed tank: 20L/ with heat jacket 0.3m² Valves, pipes SUS304 Glass Flow meter for Retentate and permeation Thermometer

Pressure gauge

Stainless steel rack SUS304 (Four castors)