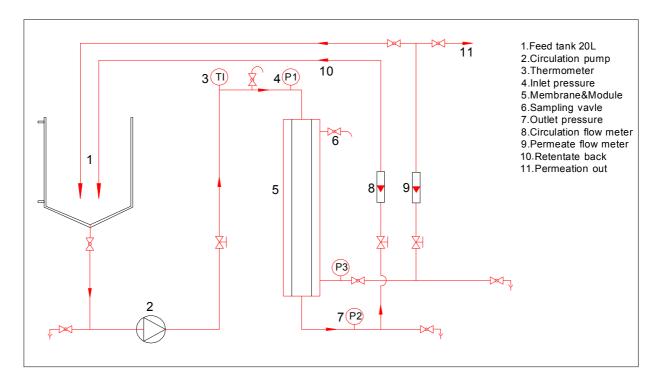

### MicroSphere International

### **CMP** series pilot machine

## PRODUCT DESCRIPTION

Model: CMP-01 Serial number: 95003 Raw Material: SUS304

Construction: Multi-function membrane pilot test machine

Major application: University Research institute R&D of company



#### STANDARD CONFIGURATION

Stainless steel module: CMV1-30-500mm Membrane area: 0.1 m² Circulation pump: centrifugal type Feed tank: 20L/ with heat jacket 0.3m² Valves, pipes SUS304 Glass Flow meter for Retentate and permeation Thermometer

Pressure gauge

Stainless steel rack SUS304 (Four castors)

# PRODUCT DIMENSIONS





### **CMP Pilot machine**

**Operation condition** 

Operating Pressure: 2-4bar Tempreture: 0-100°C Feed Flow: 3-5m<sup>3</sup>/h

Pure water flux: 120-336 LPH

Dead volume: 3L

### Flow diagram



#### **Service and Ongoing Technical Support**

The information contained in this publication is believed to be accurate and reliable, but is not to be construed as implying any warranty or guarantee of performance. We assume no responsibility, obligation or liability for results obtained or damages incurred through the application of the information contained herein. Refer to Standard Terms and Conditions of Sale and Performance Warranty documentation for additional information.

### **Microsphere International Limited**

Room 3106, Jiangsu Int'l Trade Mansion 50 Zhonghua Road, Nanjing

P. R. China

Tel: +86-25-52166208 Fax: +86-25-52160669

Http://www.microsphere.biz