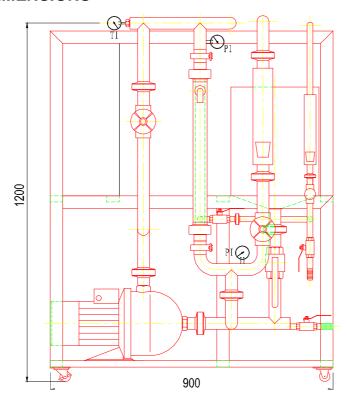

### MicroSphere International

### **CMP** series pilot machine

## PRODUCT DESCRIPTION

Model: CMP-01 Serial number: 95003 Raw Material: SUS304

Construction: Multi-function membrane pilot test machine

Major application: University Research institute R&D of company



#### STANDARD CONFIGURATION

Stainless steel module: CMV1-30-500mm Membrane area: 0.1 m² Circulation pump: centrifugal type Feed tank: 20L/ with heat jacket 0.3m² Valves, pipes SUS304 Glass Flow meter for Retentate and permeation Thermometer

Pressure gauge

Stainless steel rack SUS304 (Four castors)

# PRODUCT DIMENSIONS





### **CMP Pilot machine**

**Operation condition** 

Operating Pressure: 2-4bar Tempreture: 0-100°C Feed Flow: 3-5m<sup>3</sup>/h

Pure water flux: 120-336 LPH

Dead volume: 3L

### Flow diagram



#### **Service and Ongoing Technical Support**

The information contained in this publication is believed to be accurate and reliable, but is not to be construed as implying any warranty or guarantee of performance. We assume no responsibility, obligation or liability for results obtained or damages incurred through the application of the information contained herein. Refer to Standard Terms and Conditions of Sale and Performance Warranty documentation for additional information.

### **Microsphere International Limited**

Room 3106, Jiangsu Int'l Trade Mansion 50 Zhonghua Road, Nanjing

P.