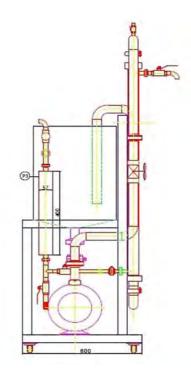

### MicroSphere International

### **CMP** series pilot machine

## PRODUCT DESCRIPTION

Model: CMP-02B Serial number: 95004 Raw Material: SUS304

Construction: Multi-function membrane pilot test machine

Major application: University Research institute R&D of company



### STANDARD CONFIGURATION

Stainless steel module: CMV1-30
Membrane area: 0.24 m²
Circulation pump: Grundfos centrifugal type
Feed tank: 30L/ with heat jacket 0.4m²
Back Flush System with connection for compressed air
Glass Flow meter for Retentate and permeation
Thermometer
Pressure gauge
Electronic cabinet
Stainless steel rack SUS304 (Four castors)

# PRODUCT DIMENSIONS





### **CMP Pilot machine**

Operation condition

Operating Pressure: 2-4bar Tempreture: 0-100°C Feed Flow: 4-7m<sup>3</sup>/h

Pure water flux: 120-336 LPH

Dead volume: 6L

#### Flow diagram



#### **Service and Ongoing Technical Support**

The information contained in this publication is believed to be accurate and reliable, but is not to be construed as implying any warranty or guarantee of performance. We assume no responsibility, obligation or liability for results obtained or damages incurred through the application of the information contained herein. Refer to Standard Terms and Conditions of Sale and Performance Warranty documentation for additional information.

### **Microsphere International Limited**

Room 3106, Jiangsu Int'l Trade Mansion 50 Zhonghua Road, Nanjing

P. R. Chi