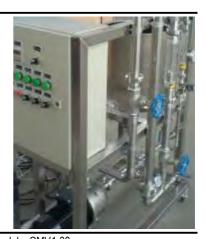

## PRODUCT DESCRIPTION

Model: CMP-02B Serial number: 95004 Raw Material: SUS304

Construction: Multi-function membrane pilot test machine

Major application: University Research institute R&D of company

### STANDARD CONFIGURATION

Stainless steel module: CMV1-30
Membrane area: 0.24 m²
Circulation pump: Grundfos centrifugal type
Feed tank: 30L/ with heat jacket 0.4m²
Back Flush System with connection for compressed air
Glass Flow meter for Retentate and permeation
Thermometer
Pressure gauge
Electronic cabinet
Stainless steel rack SUS304 (Four castors)