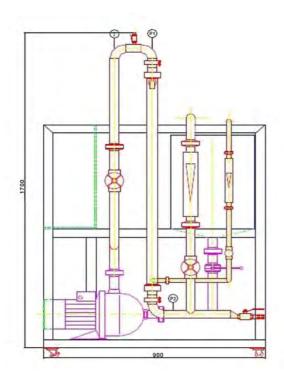

### MicroSphere International

### **CMP** series pilot machine

## PRODUCT DESCRIPTION

Model: CMP-02B Serial number: 95004 Raw Material: SUS304

Construction: Multi-function membrane pilot test machine

Major application: University Research institute R&D of company



### STANDARD CONFIGURATION

Stainless steel module: CMV1-30
Membrane area: 0.24 m²
Circulation pump: Grundfos centrifugal type
Feed tank: 30L/ with heat jacket 0.4m²
Back Flush System with connection for compressed air
Glass Flow meter for Retentate and permeation
Thermometer
Pressure gauge
Electronic cabinet
Stainless steel rack SUS304 (Four castors)

# PRODUCT DIMENSIONS





### **CMP Pilot machine**

Operation condition

Operating Pressure: 2-4bar Tempreture: 0-100°C Feed Flow: 4-7m<sup>3</sup>/h

Pure water flux: 120-336 LPH

Dead volume: 6L

#### Flow diagram



#### **Service and Ongoing Technical Support**

The information contained in this publication is believed to be accurate and reliable, but is not to be construed as implying any warranty or guarantee of performance. We assume no responsibility, obligation or liability for results obtained or damages incurred through the application of the information contained herein. Refer to Standard Terms and Conditions of Sale and Performance Warranty documentation for additional information.

### **Microsphere International Limited**

Room 3106, Jiangsu Int'l Trade Mansion 50 Zhonghua Road, Nanjing

P. R. C