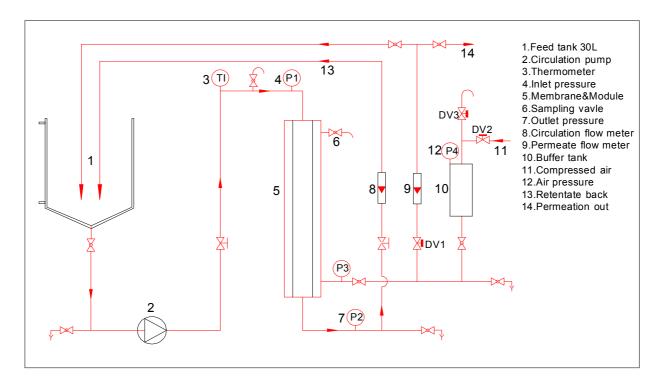

ries pilot machine

## PRODUCT DESCRIPTION

Model: CMP-02B Serial number: 95004 Raw Material: SUS304

Construction: Multi-function membrane pilot test machine

Major application: University Research institute R&D of company



### STANDARD CONFIGURATION

Stainless steel module: CMV1-30
Membrane area: 0.24 m²
Circulation pump: Grundfos centrifugal type
Feed tank: 30L/ with heat jacket 0.4m²
Back Flush System with connection for compressed air
Glass Flow meter for Retentate and permeation
Thermometer
Pressure gauge
Electronic cabinet
Stainless steel rack SUS304 (Four castors)

# PRODUCT DIMENSIONS





### **CMP Pilot machine**

Operation condition

Operating Pressure: 2-4bar Tempreture: 0-100°C Feed Flow: 4-7m<sup>3</sup>/h

Pure water flux: 120-336 LPH

Dead volume: 6L

#### Flow diagram



#### **Service and Ongoing Technical Support**

The information contained in this publication is believed to be accurate and reliable, but is not to be construed as implying any warranty or guarantee of performance. We assume no responsibility, obligation or liability for results obtained or damages incurred through the application of the information contained herein. Refer to Standard Terms and Conditions of Sale and Performance Warranty documentation for additional information.

### **Microsphere International Limited**

Room 3106, Jiangsu Int'l Trade Mansion 50 Zhonghua Road, Nanjing

P. R. China

Tel: +86-25-52166208 Fax: +86-25-52160669

Http://www.microsphere.biz